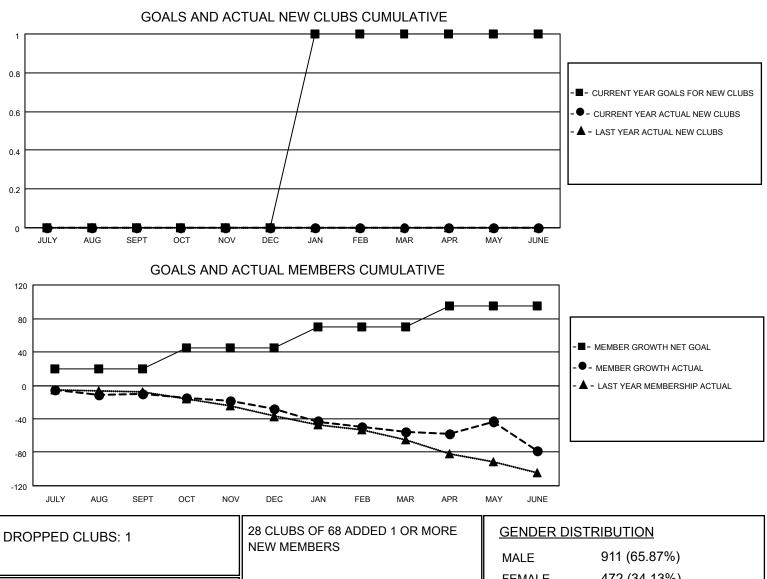

## LOCATION AUSTRALIA

District 201V2

Results as of: 6/30/2021

| Clubs                 |               |           |               | Members               |                        |                         |                                                    |  |  |
|-----------------------|---------------|-----------|---------------|-----------------------|------------------------|-------------------------|----------------------------------------------------|--|--|
| RESULTS FOR 2020-2021 |               |           |               | RESULTS FOR 2020-2021 |                        |                         |                                                    |  |  |
| QUARTER               | NEW CLUB GOAL | NEW CLUBS | DROPPED CLUBS | QUARTER               | BER GROWTH NET<br>GOAL | MEMBER GROWTH<br>ACTUAL | DROPPED<br>MEMBERS ACTUAL<br>(including transfers) |  |  |
| JULY/AUG/SEPT         | 0             | 0         | 0             | JULY/AUG/SEPT         | 20                     | 16                      | 20                                                 |  |  |
| OCT/NOV/DEC           | 0             | 0         | 0             | OCT/NOV/DEC           | 25                     | 18                      | 35                                                 |  |  |
| JAN/FEB/MAR           | 1             | 0         | 1             | JAN/FEB/MAR           | 25                     | 34                      | 54                                                 |  |  |
| APR/MAY/JUNE          | 0             | 0         | 0             | APR/MAY/JUNE          | 25                     | 39                      | 57                                                 |  |  |

|                 |     |                           | IVIALE                    | 911 (03.0770)  |     |
|-----------------|-----|---------------------------|---------------------------|----------------|-----|
| DROPPED MEMBERS |     |                           | FEMALE                    | 472 (34.13%)   |     |
| DECEASED        | 11  | CLICK HERE FOR CUMULATIVE | TOTAL FAMILY UNIT MEMBERS |                | 204 |
| CLUB CANCELLED  | 0   | MEMBERSHIP DATA           |                           |                | 102 |
| OTHER           | 154 |                           | FAMILY MEMBER             | RS PAYING HALF | 102 |
| TOTAL           | 165 |                           |                           |                |     |